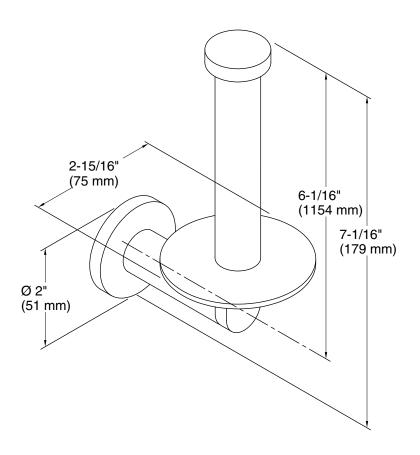

### **Technical Information**

All product dimensions are nominal.

Material: Zinc, Brass